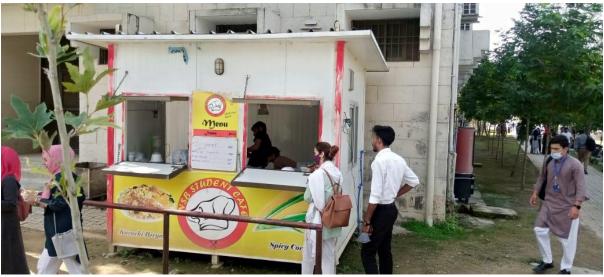

## CAFÉ-1

| Chanay                 | ATE           | LIST                                      |           |
|------------------------|---------------|-------------------------------------------|-----------|
| Halwa Puri             | Rs. 40/-      | Chicken Achari (Plate)                    |           |
| Zinger Burger          | Rs. 20/- Each | Chicken Fried Rice with Manchorian        | Rs. 80/-  |
| Chicken Showarma       | Rs. 100/-     | Chicken Haleem                            | Rs. 100/- |
| Chicken Chowmian       | Rs. 80/-      | chicken Jalfrezi                          | Rs. 70/-  |
| French Fries           | Rs. 100/-     | Qeema Beef                                | Rs. 80/-  |
| Samosa (with Kecthap)  | Rs. 50/-      | chicken 1/8                               | Rs. 30/-  |
| Roll (Mar Rectnap)     | Rs. 10/-      | Pina clada                                | Rs. 25/-  |
| Chicken Pasta          | Rs. 10/-      | Margarita                                 | Rs. 80/-  |
| Dahi Bhallay           | Rs. 100/-     | Milk Shake                                | Rs. 80/-  |
| Fruit Chat             | Rs. 60/-      | Fresh Juices                              | Rs. 80/-  |
| Russian Salad          | Rs. 80/-      | Shami Kabab Burger (Egg)                  | Rs. 50/-  |
| Pizza (1 Slice)        | Rs. 80/-      | Shami Pulao (2 Kabab + Raita)             | Rs. 100/- |
| Pastry                 | Rs. 100/-     | Biryani Simple (Salad+Riata)              | Rs. 60/-  |
| Donut                  | Rs. 50/-      | Biryani Chicken (Salad+Riata)             | Rs. 70/-  |
|                        | Rs. 60/-      | Naan (Roghni)                             | Rs. 20/-  |
| egg Omlate             | Rs. 10/-      | Roti                                      | Rs. 05/-  |
| Egg Slice              | Rs. 05/-      | Paratha                                   | Rs. 10/-  |
| Daal                   | Rs. 25/-      | Pakoras (250mg)                           | Rs. 60/-  |
| Vegetable              | Rs. 25/-      | Kheer, Gulab Jaman and Gajar Halwa (250g) | Rs. 100/- |
| Daal Chawal            | Rs. 80/-      | Coffee (Imported)                         | Rs. 50/-  |
| Karhi Pakora           | Rs. 60/-      | Coffee (Sachet)                           | Rs. 20/-  |
| Anda Kari              | Rs. 60/-      | Tea (Separate Tea Bag)                    | Rs. 15/-  |
| Chicken Karahi (Plate) | Rs. 70/-      | Mix Tea (Imported Cardamom)               |           |
| For Co                 | mplain        | & Suggestion 0301-5618                    |           |

## **Dhabas** (café by students)