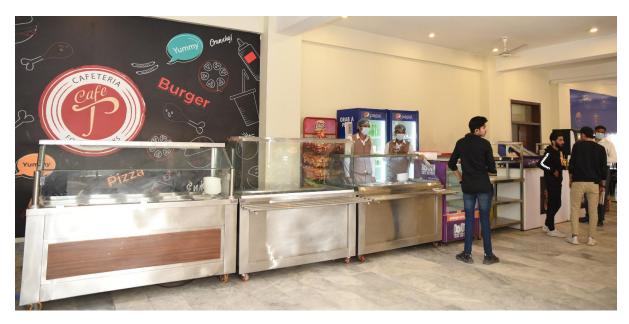

Egg Slice              | Rs. 05/-      | Paratha                                   | Rs. 10/-  |
| Daal                   | Rs. 25/-      | Pakoras (250mg)                           | Rs. 60/-  |
| Vegetable              | Rs. 25/-      | Kheer, Gulab Jaman and Gajar Halwa (250g) | Rs. 100/- |
| Daal Chawal            | Rs. 80/-      | Coffee (Imported)                         | Rs. 50/-  |
| Karhi Pakora           | Rs. 60/-      | Coffee (Sachet)                           | Rs. 20/-  |
| Anda Kari              | Rs. 60/-      | Tea (Separate Tea Bag)                    | Rs. 15/-  |
| Chicken Karahi (Plate) | Rs. 70/-      | Mix Tea (Imported Cardamom)               |           |
| For Co                 | mplain        | & Suggestion 0301-5618                    |           |

CAFÉ-2















## **Dhabas** (café by students)